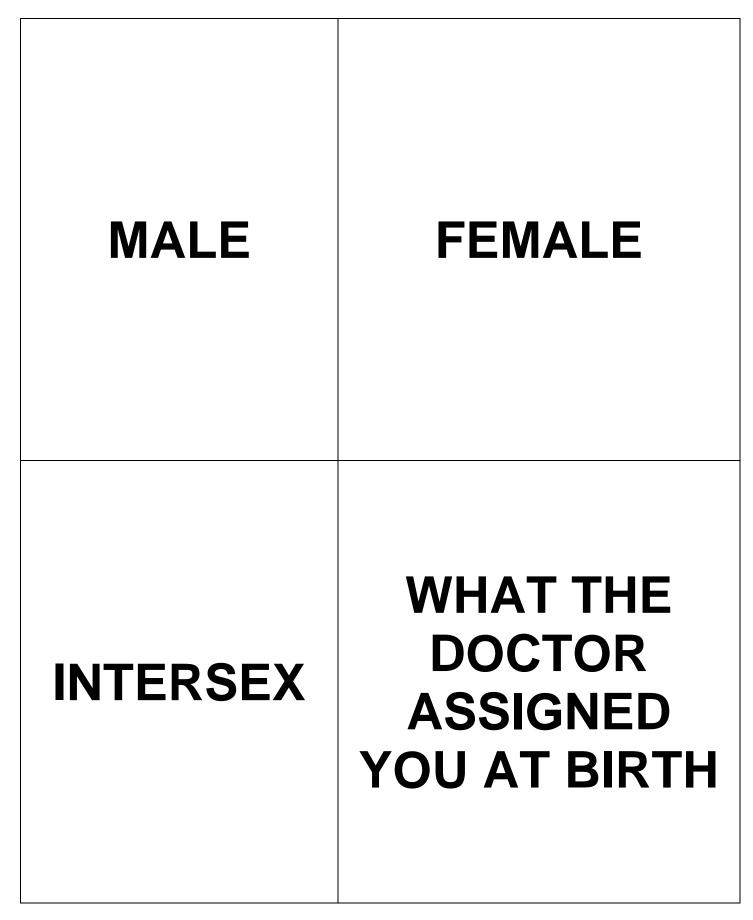

#### **INSTRUCTOR INFORMATION**

BIOLOGICAL SEX What the doctor assigned you at birth MALE Intersex FEMALE

> GENDER IDENTITY How you feel on the inside

MAN (FTM) Genderfluid, Trans\*, Transgender, Genderqueer, Non-Binary WOMAN (MTF)