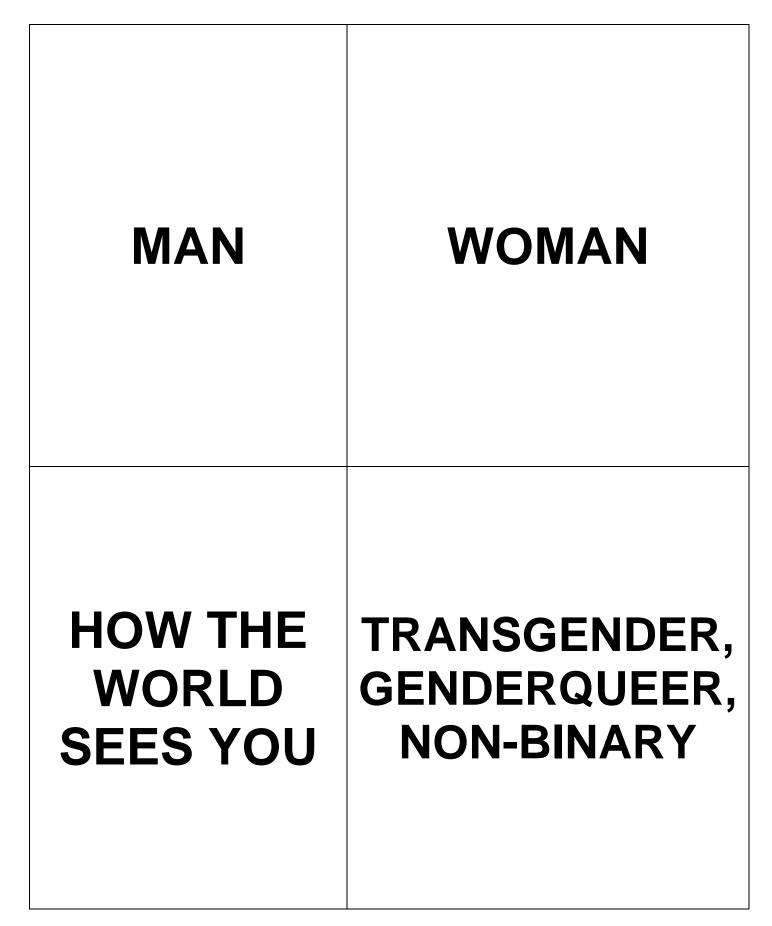

# HOW YOU PRESENT YOURSELF TO OTHERS

**NON-BINARY** 

The Pennsylvania Child Welfare Resource Center 202: Lesbian, Gay, Bisexual, Transgender and Questioning (LGBTQ) Youth in the Child Welfare System

The Pennsylvania Child Welfare Resource Center 202: Lesbian, Gay, Bisexual, Transgender and Questioning (LGBTQ) Youth in the Child Welfare System

# HOW YOU FEEL ON THE INSIDE

#### GENDERFLUID & TRANS\*, TRANSGENDER, GENDERQUEER, NON-BINARY

The Pennsylvania Child Welfare Resource Center 202: Lesbian, Gay, Bisexual, Transgender and Questioning (LGBTQ) Youth in the Child Welfare System

GENDER EXPRESSION How you present yourself to others

MASCULINE Androgynous, Non-Binary FEMININE

<u>GENDER PRESENTATION</u> How the world sees you

MAN Transgender, Genderqueer, Non-Binary WOMAN

SEXUAL ORIENTATION Who you like